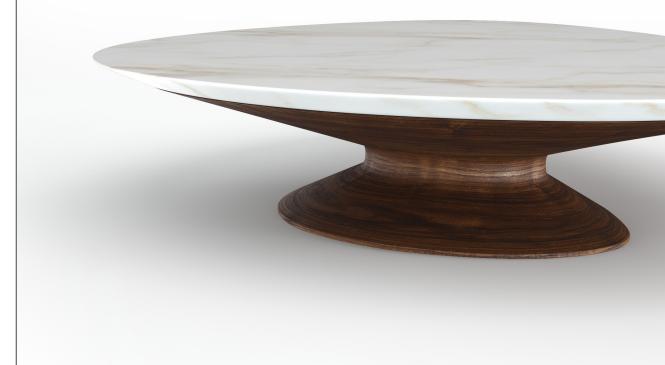

## OLIVER COCKTAIL & SIDE TABLE COLLECTION

The Oliver Table Collection is inspired by the naturally occurring pedestal rock formations of the American Southwest. Formed by differing rates of wind erosion over the course of thousands of years, these formations are an iconic fixture of the landscape in the state where all Baker Hesseldenz Studio furniture is meticulously hand crafted

Pictured with custom marble with Natural Walnut base