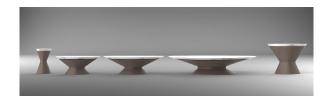

drink table | 12 1/4"W x 8"D x 20"H 36" cocktail | 36"W x 23 1/2"D x 14"H 48" cocktail | 48"W x 32"D x 14"H 72" cocktail | 72"W x 54"D x 14"H side table | 32"W x 20"D x 24"H

## OLIVER COCKTAIL & SIDE TABLE COLLECTION

The Oliver Table Collection is inspired by the naturally occurring pedestal rock formations of the American Southwest. Formed by differing rates of wind erosion over the course of thousands of years, these formations are an iconic fixture of the landscape in the state where all Baker Hesseldenz Studio furniture is meticulously hand crafted