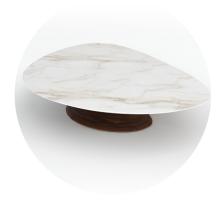

## OLIVER COCKTAIL & SIDE TABLE COLLECTION

The Oliver Table Collection is inspired by the naturally occurring pedestal rock formations of the American Southwest. Formed by differing rates of wind erosion over the course of thousands of years, these formations are an iconic fixture of the landscape in the state where all Baker Hesseldenz Studio furniture is meticulously hand crafted

Pictured with custom marble with Natural Walnut base