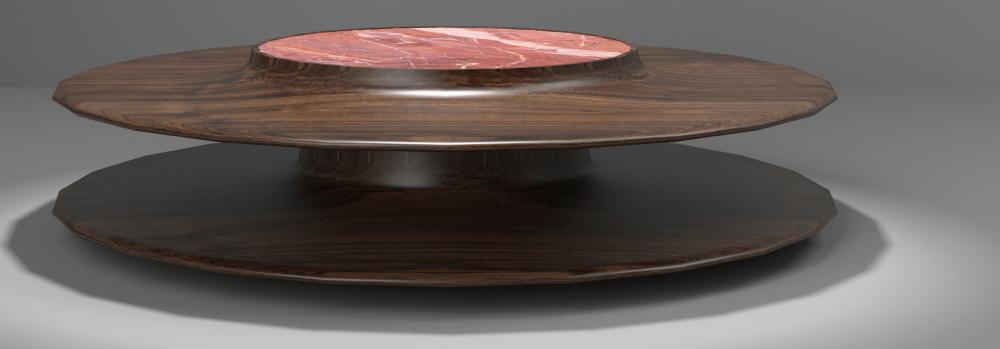

## PERRY COCKTAIL TABLE

Introducing the Perry cocktail table, a masterpiece crafted entirely from premium solid wood. This remarkable piece features a unique double layer design, allowing for an elegant display of your favorite decor items. But what truly sets this table apart is its stunning insert stone, wood, or mirror top, providing a touch of glamour and sophistication to any space.

The Perry cocktail table boasts curvaceous lines that exude a sense of grace and contemporary style. Its seamless blend of artistry and functionality makes it a perfect addition to both modern and traditional interiors. Whether you're seeking a captivating focal point or a practical surface for entertaining, this exceptional table has it all.